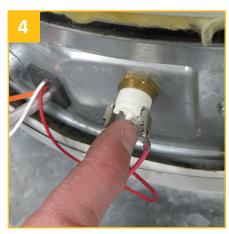

Status Light Doesn't Flash (Electrical Problem)

If the status light does not flash when pilot is lit, there is likely an electrical problem. Press the reset button on the Thermal Switch. If Thermal Switch tripped, you should hear or feel a click.