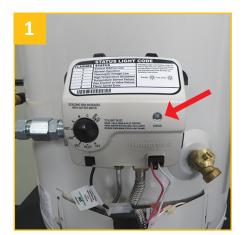

## **Electronic Residential Gas Valve Troubleshooting**

No Hot Water (Status Light Not Flashing)
Check status light on gas valve. The pilot
must be lit for the status light to flash. If
status light is not flashing, try relighting the
pilot using instructions on water heater.
The pilot can be hard to see, so you may
need to dim the room lights.