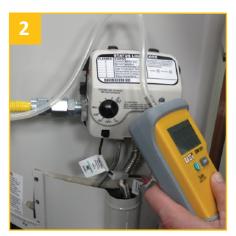

Thermal Switch Didn't Trip

If the thermal switch didn't trip, check the thermopile. Set meter to millivolts. Open the back of the connector and check millivolts on connector terminals. Pilot must be lit. If the reading is below 350mV replace the thermopile. If the reading is above 350mV, and all wiring connections are secure, replace the gas valve.