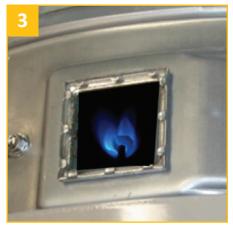

Pilot Lights
After pilot lights, continue to hold the control knob in for 90 seconds. Status light must flash once per second for water heater to operate. For any other flash codes, consult Instruction Manual.